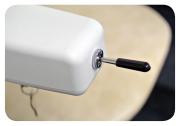

Easy to use joystick

Secure key operation

Side-mounted swivel levers

Optional powered hinge

- Fixed seat and seat pad
- Manual swivel
- Maximum user weight limit 120kg
- Anodised aluminium single rail
- Rail angles 25° to 55°
- Digital diagnostic display in carriage
- Infra-red remote controls
- Lap seat belt
- Optional Powered hinge rail
- Optional Platinum Horizon outdoor