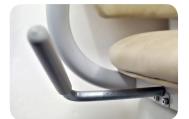

Easy to use joystick

Secure key operation

Side-mounted swivel levers

Optional powered hinge

- Fixed seat and seat pad
- Manual swivel
- Maximum user weight limit 120kg
- Anodised aluminium single rail
- Rail angles 25° to 55°
- Digital diagnostic display in carriage
- Infra-red remote controls
- Lap seat belt
- Optional Powered hinge rail
- Optional Platinum Horizon outdoor