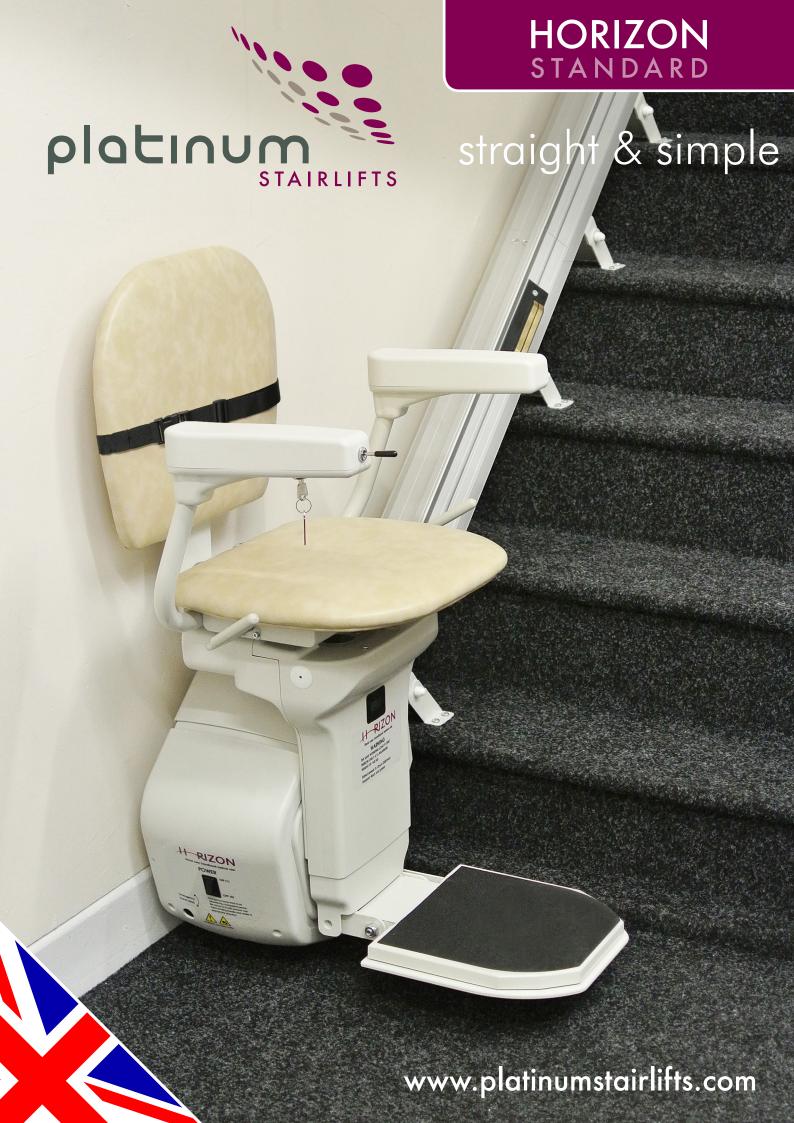

## HORIZON STANDARD straight & simple

The Platinum Horizon straight stairlift is designed for ease-of-use and fast, hassle-free installation. A Horizon stairlift will make difficult staircases accessible again and grant you the freedom of your house once more.

The compact design and floor-mounted straight rail ensure the Horizon takes up as little space as possible and does not impact upon your home's decor.

For straight staircases, there is no better option than the Platinum Horizon. Ask your local stairlift dealer about a Platinum Horizon demonstration today.

Easy to use joystick

Secure key operation

Side-mounted swivel levers

Optional powered hinge

- Fixed seat and seat pad
- Manual swivel
- Maximum user weight limit 120kg
- Anodised aluminium single rail
- Rail angles 25° to 55°
- Digital diagnostic display in carriage
- Infra-red remote controls
- Lap seat belt
- Optional Powered hinge rail
- Optional Platinum Horizon outdoor