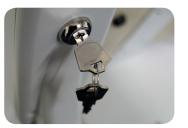

Easy to use joystick

Secure key operation

Side-mounted swivel levers

Optional powered hinge

- Fixed seat and seat pad
- Manual swivel
- Maximum user weight limit 120kg
- Anodised aluminium single rail
- Rail angles 25° to 55°
- Digital diagnostic display in carriage
- Infra-red remote controls
- Lap seat belt
- Optional Powered hinge rail
- Optional Platinum Horizon outdoor