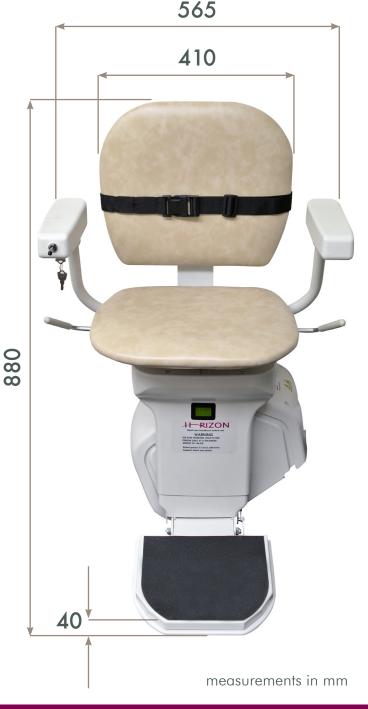

Easy to use joystick

Secure key operation

Side-mounted swivel levers

Optional powered hinge

- Fixed seat and seat pad
- Manual swivel
- Maximum user weight limit 120kg
- Anodised aluminium single rail
- Rail angles 25° to 55°
- Digital diagnostic display in carriage
- Infra-red remote controls
- Lap seat belt
- Optional Powered hinge rail
- Optional Platinum Horizon outdoor