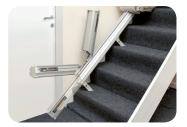

## HORIZON STANDARD straight & simple

The Platinum Horizon straight stairlift is designed for ease-of-use and fast, hassle-free installation. A Horizon stairlift will make difficult staircases accessible again and grant you the freedom of your house once more.

The compact design and floor-mounted straight rail ensure the Horizon takes up as little space as possible and does not impact upon your home's decor.

For straight staircases, there is no better option than the Platinum Horizon. Ask your local stairlift dealer about a Platinum Horizon demonstration today.